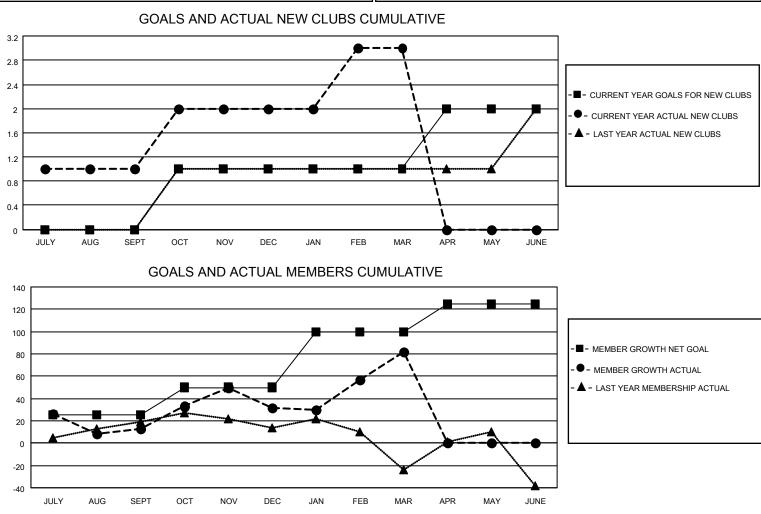

## LOCATION NEW YORK

District 20 K1

Results as of: 3/31/2022

| Clubs                 |               |           |               | Members               |                        |                         |                                                    |
|-----------------------|---------------|-----------|---------------|-----------------------|------------------------|-------------------------|----------------------------------------------------|
| RESULTS FOR 2021-2022 |               |           |               | RESULTS FOR 2021-2022 |                        |                         |                                                    |
| QUARTER               | NEW CLUB GOAL | NEW CLUBS | DROPPED CLUBS | QUARTER               | BER GROWTH NET<br>GOAL | MEMBER GROWTH<br>ACTUAL | DROPPED<br>MEMBERS ACTUAL<br>(including transfers) |
| JULY/AUG/SEPT         | 0             | 1         | 1             | JULY/AUG/SEPT         | 25                     | 69                      | 48                                                 |
| OCT/NOV/DEC           | 1             | 1         | 0             | OCT/NOV/DEC           | 25                     | 90                      | 67                                                 |
| JAN/FEB/MAR           | 0             | 1         | 1             | JAN/FEB/MAR           | 50                     | 91                      | 39                                                 |
| APR/MAY/JUNE          | 1             | 0         | 0             | APR/MAY/JUNE          | 25                     | 0                       | 0                                                  |